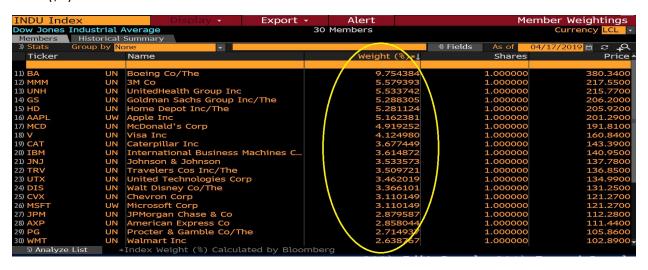

## 6) **MEMB**: Member Weightings

Index weight (%) = Market capitalization of one stock (\$B) / Total market capitalizations for all stocks in index (\$B)