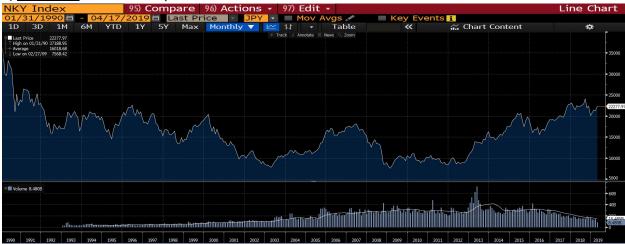

. Stocks are volatile because earnings are volatile.
- 3. Shareholders returns come from both shares going up and payments of dividends.
- 4. The range of shareholder outcomes is asymmetrical. Shares can go to zero or can multiply in value.
- 1) **LBUSTRUU Index**: Bloomberg Barclays US aggregate Total Return Value Unhedged USD

SPX Index: S&P 500 Index



- 2) Factors to consider when comparing returns
- 2-1) The role of dividends in equity returns

#### **SPXT Index**: S&P 500 Total Return Index (**Assuming dividends are reinvested**)

Taking dividend into account, equity did far better than bond. More risk and more rewards.



### 2-2) The nominal nature of stock and bond returns



(Source: BMC)

#### 3) TRA: Total Return Analysis



#### 4) NKY Index: Nikkei 225 Japanese Stock Index



#### 5) MRR: Member Ranked Returns