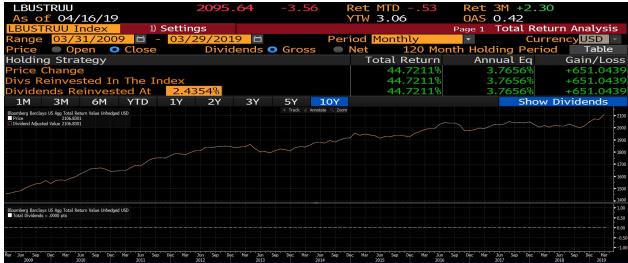

olders own a share of company earnings and assets.
- 2. Stocks are volatile because earnings are volatile.
- 3. Shareholders returns come from both shares going up and payments of dividends.
- 4. The range of shareholder outcomes is asymmetrical. Shares can go to zero or can multiply in value.
- 1) **LBUSTRUU Index**: Bloomberg Barclays US aggregate Total Return Value Unhedged USD

SPX Index: S&P 500 Index



- 2) Factors to consider when comparing returns
- 2-1) The role of dividends in equity returns

#### **SPXT Index**: S&P 500 Total Return Index (**Assuming dividends are reinvested**)

Taking dividend into account, equity did far better than bond. More risk and more rewards.



### 2-2) The nominal nature of stock and bond returns



(Source: BMC)

#### 3) TRA: Total Return Analysis



#### 4) NKY Index: Nikkei 225 Japanese Stock Index



#### 5) MRR: Member Ranked Returns