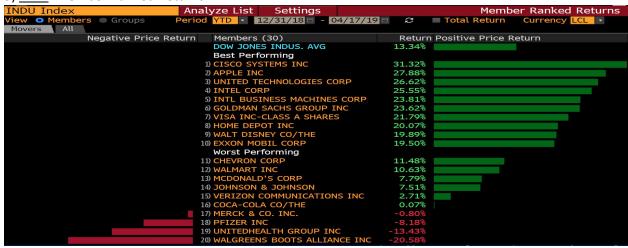

are volatile.
- 3. Shareholders returns come from both shares going up and payments of dividends.
- 4. The range of shareholder outcomes is asymmetrical. Shares can go to zero or can multiply in value.
- 1) **LBUSTRUU Index**: Bloomberg Barclays US aggregate Total Return Value Unhedged USD

SPX Index: S&P 500 Index



- 2) Factors to consider when comparing returns
- 2-1) The role of dividends in equity returns

#### **SPXT Index**: S&P 500 Total Return Index (**Assuming dividends are reinvested**)

Taking dividend into account, equity did far better than bond. More risk and more rewards.



### 2-2) The nominal nature of stock and bond returns



(Source: BMC)

#### 3) TRA: Total Return Analysis



#### 4) NKY Index: Nikkei 225 Japanese Stock Index



#### 5) MRR: Member Ranked Returns