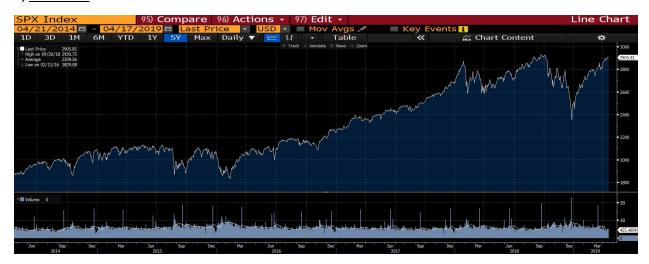

### 7) SPX Index: S&P 500 Index

8) **WEI**: World Equity Indices, to see index move contributions we can do clicking on S&P 500, selecting table view tab, and clicking all securities row.