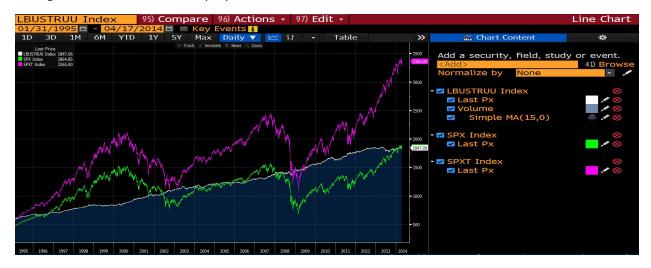

SPX Index: S&P 500 Index

- 2) Factors to consider when comparing returns
- 2-1) The role of dividends in equity returns

#### **SPXT Index**: S&P 500 Total Return Index (**Assuming dividends are reinvested**)

Taking dividend into account, equity did far better than bond. More risk and more rewards.