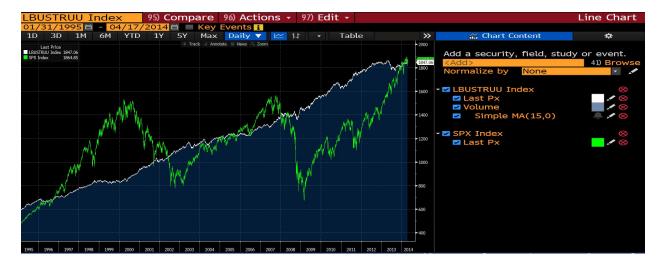

### Note for the nature of Equities

- 1. Shareholders own a share of company earnings and assets.
- 2. Stocks are volatile because earnings are volatile.
- 3. Shareholders returns come from both shares going up and payments of dividends.
- 4. The range of shareholder outcomes is asymmetrical. Shares can go to zero or can multiply in value.
- 1) **LBUSTRUU Index**: Bloomberg Barclays US aggregate Total Return Value Unhedged USD

SPX Index: S&P 500 Index

- 2) Factors to consider when comparing returns
- 2-1) The role of dividends in equity returns