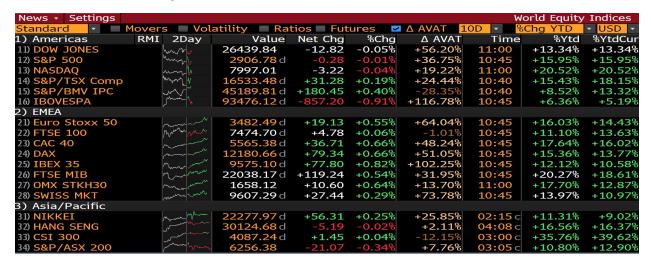

## 5) **WEI**: World Equity Indices

| News → Settings   |                                                                                                                                                                                                                                                                                                                                                                                                                                                                                                                                                                                                                                                                                                                                                                                                                                                                                                                                                                                                                                                                                                                                                                                                                                                                                                                                                                                                                                                                                                                                                                                                                                                                                                                                                                                                                                                                                                                                                                                                                                                                                                                               |                   |          |        |                 | \a/a    | orld Equity | Indices |
|-------------------|-------------------------------------------------------------------------------------------------------------------------------------------------------------------------------------------------------------------------------------------------------------------------------------------------------------------------------------------------------------------------------------------------------------------------------------------------------------------------------------------------------------------------------------------------------------------------------------------------------------------------------------------------------------------------------------------------------------------------------------------------------------------------------------------------------------------------------------------------------------------------------------------------------------------------------------------------------------------------------------------------------------------------------------------------------------------------------------------------------------------------------------------------------------------------------------------------------------------------------------------------------------------------------------------------------------------------------------------------------------------------------------------------------------------------------------------------------------------------------------------------------------------------------------------------------------------------------------------------------------------------------------------------------------------------------------------------------------------------------------------------------------------------------------------------------------------------------------------------------------------------------------------------------------------------------------------------------------------------------------------------------------------------------------------------------------------------------------------------------------------------------|-------------------|----------|--------|-----------------|---------|-------------|---------|
|                   | Movers Vol                                                                                                                                                                                                                                                                                                                                                                                                                                                                                                                                                                                                                                                                                                                                                                                                                                                                                                                                                                                                                                                                                                                                                                                                                                                                                                                                                                                                                                                                                                                                                                                                                                                                                                                                                                                                                                                                                                                                                                                                                                                                                                                    | atility Ra        | tios Eut | uros   | Λ ΛVΛΤ <b>1</b> |         |             | ▼ USD ▼ |
| 1) Americas       | RMI 2Day                                                                                                                                                                                                                                                                                                                                                                                                                                                                                                                                                                                                                                                                                                                                                                                                                                                                                                                                                                                                                                                                                                                                                                                                                                                                                                                                                                                                                                                                                                                                                                                                                                                                                                                                                                                                                                                                                                                                                                                                                                                                                                                      | Value             | Net Chg  | %Chq   | Δ AVAT          | Time    | %Ytd        | %YtdCur |
| 11) DOW JONES     |                                                                                                                                                                                                                                                                                                                                                                                                                                                                                                                                                                                                                                                                                                                                                                                                                                                                                                                                                                                                                                                                                                                                                                                                                                                                                                                                                                                                                                                                                                                                                                                                                                                                                                                                                                                                                                                                                                                                                                                                                                                                                                                               | 26439.84          | -12.82   | -0.05% | +56.20%         | 11:00   | +13.34%     | +13.34% |
| 12) S&P 500       | haras h                                                                                                                                                                                                                                                                                                                                                                                                                                                                                                                                                                                                                                                                                                                                                                                                                                                                                                                                                                                                                                                                                                                                                                                                                                                                                                                                                                                                                                                                                                                                                                                                                                                                                                                                                                                                                                                                                                                                                                                                                                                                                                                       | 2906.78 d         | -0.28    | -0.01% | +36.75%         | 10:45   | +15.95%     | +15.95% |
|                   | www.                                                                                                                                                                                                                                                                                                                                                                                                                                                                                                                                                                                                                                                                                                                                                                                                                                                                                                                                                                                                                                                                                                                                                                                                                                                                                                                                                                                                                                                                                                                                                                                                                                                                                                                                                                                                                                                                                                                                                                                                                                                                                                                          |                   |          |        |                 |         |             |         |
| 13) NASDAQ        | man h                                                                                                                                                                                                                                                                                                                                                                                                                                                                                                                                                                                                                                                                                                                                                                                                                                                                                                                                                                                                                                                                                                                                                                                                                                                                                                                                                                                                                                                                                                                                                                                                                                                                                                                                                                                                                                                                                                                                                                                                                                                                                                                         | 7997.01           | -3.22    | -0.04% | +19.22%         | 11:00   | +20.52%     | +20.52% |
| 14) S&P/TSX Comp  | property of                                                                                                                                                                                                                                                                                                                                                                                                                                                                                                                                                                                                                                                                                                                                                                                                                                                                                                                                                                                                                                                                                                                                                                                                                                                                                                                                                                                                                                                                                                                                                                                                                                                                                                                                                                                                                                                                                                                                                                                                                                                                                                                   | 16533.48 d        | +31.28   | +0.19% | +24.44%         | 10:40   | +15.43%     | +18.15% |
| 15) S&P/BMV IPC   | w.                                                                                                                                                                                                                                                                                                                                                                                                                                                                                                                                                                                                                                                                                                                                                                                                                                                                                                                                                                                                                                                                                                                                                                                                                                                                                                                                                                                                                                                                                                                                                                                                                                                                                                                                                                                                                                                                                                                                                                                                                                                                                                                            | 45189.81 d        | +180.45  | +0.40% | -28.35%         | 10:40   | +8.52%      | +13.32% |
| 16) IBOVESPA      | \\\\\\\\\\\\\\\\\\\\\\\\\\\\\\\\\\\\\\                                                                                                                                                                                                                                                                                                                                                                                                                                                                                                                                                                                                                                                                                                                                                                                                                                                                                                                                                                                                                                                                                                                                                                                                                                                                                                                                                                                                                                                                                                                                                                                                                                                                                                                                                                                                                                                                                                                                                                                                                                                                                        | 93476.12 d        | -857.20  | -0.91% | +116.78%        | 10:45   | +6.36%      | +5.19%  |
| 2) EMEA           |                                                                                                                                                                                                                                                                                                                                                                                                                                                                                                                                                                                                                                                                                                                                                                                                                                                                                                                                                                                                                                                                                                                                                                                                                                                                                                                                                                                                                                                                                                                                                                                                                                                                                                                                                                                                                                                                                                                                                                                                                                                                                                                               |                   |          |        |                 |         |             |         |
| 21) Euro Stoxx 50 | man and                                                                                                                                                                                                                                                                                                                                                                                                                                                                                                                                                                                                                                                                                                                                                                                                                                                                                                                                                                                                                                                                                                                                                                                                                                                                                                                                                                                                                                                                                                                                                                                                                                                                                                                                                                                                                                                                                                                                                                                                                                                                                                                       | 3482.49 d         | +19.13   | +0.55% | +64.04%         | 10:45   | +16.03%     | +14.43% |
| 22) FTSE 100      | minum man                                                                                                                                                                                                                                                                                                                                                                                                                                                                                                                                                                                                                                                                                                                                                                                                                                                                                                                                                                                                                                                                                                                                                                                                                                                                                                                                                                                                                                                                                                                                                                                                                                                                                                                                                                                                                                                                                                                                                                                                                                                                                                                     | <b>7474.70</b> d  | +4.78    | +0.06% | -1.01%          | 10:45   | +11.10%     | +13.63% |
| 23) CAC 40        | manus of the same | 5565.38 d         | +36.71   | +0.66% | +48.24%         | 10:45   | +17.64%     | +16.02% |
| 24) DAX           | man many                                                                                                                                                                                                                                                                                                                                                                                                                                                                                                                                                                                                                                                                                                                                                                                                                                                                                                                                                                                                                                                                                                                                                                                                                                                                                                                                                                                                                                                                                                                                                                                                                                                                                                                                                                                                                                                                                                                                                                                                                                                                                                                      | 12180.66 d        | +79.34   | +0.66% | +51.05%         | 10:45   | +15.36%     | +13.77% |
| 25) IBEX 35       | many man                                                                                                                                                                                                                                                                                                                                                                                                                                                                                                                                                                                                                                                                                                                                                                                                                                                                                                                                                                                                                                                                                                                                                                                                                                                                                                                                                                                                                                                                                                                                                                                                                                                                                                                                                                                                                                                                                                                                                                                                                                                                                                                      | 9575.10 d         | +77.80   | +0.82% | +102.25%        | 10:45   | +12.12%     | +10.58% |
| 26) FTSE MIB      | manne                                                                                                                                                                                                                                                                                                                                                                                                                                                                                                                                                                                                                                                                                                                                                                                                                                                                                                                                                                                                                                                                                                                                                                                                                                                                                                                                                                                                                                                                                                                                                                                                                                                                                                                                                                                                                                                                                                                                                                                                                                                                                                                         | <b>22038.17</b> d | +119.24  | +0.54% | +31.95%         | 10:45   | +20.27%     | +18.61% |
| 27) OMX STKH30    | muy jum                                                                                                                                                                                                                                                                                                                                                                                                                                                                                                                                                                                                                                                                                                                                                                                                                                                                                                                                                                                                                                                                                                                                                                                                                                                                                                                                                                                                                                                                                                                                                                                                                                                                                                                                                                                                                                                                                                                                                                                                                                                                                                                       | 1658.12           | +10.60   | +0.64% | +13.70%         | 11:00   | +17.70%     | +12.87% |
| 28) SWISS MKT     | marin work                                                                                                                                                                                                                                                                                                                                                                                                                                                                                                                                                                                                                                                                                                                                                                                                                                                                                                                                                                                                                                                                                                                                                                                                                                                                                                                                                                                                                                                                                                                                                                                                                                                                                                                                                                                                                                                                                                                                                                                                                                                                                                                    | 9607.29 d         | +27.44   | +0.29% | +73.78%         | 10:45   | +13.97%     | +10.97% |
| 3) Asia/Pacific   |                                                                                                                                                                                                                                                                                                                                                                                                                                                                                                                                                                                                                                                                                                                                                                                                                                                                                                                                                                                                                                                                                                                                                                                                                                                                                                                                                                                                                                                                                                                                                                                                                                                                                                                                                                                                                                                                                                                                                                                                                                                                                                                               |                   |          |        |                 |         |             |         |
| 31) NIKKEI        | man myhan                                                                                                                                                                                                                                                                                                                                                                                                                                                                                                                                                                                                                                                                                                                                                                                                                                                                                                                                                                                                                                                                                                                                                                                                                                                                                                                                                                                                                                                                                                                                                                                                                                                                                                                                                                                                                                                                                                                                                                                                                                                                                                                     | 22277.97 d        | +56.31   | +0.25% | +25.85%         | 02:15 c | +11.31%     | +9.02%  |
| 32) HANG SENG     |                                                                                                                                                                                                                                                                                                                                                                                                                                                                                                                                                                                                                                                                                                                                                                                                                                                                                                                                                                                                                                                                                                                                                                                                                                                                                                                                                                                                                                                                                                                                                                                                                                                                                                                                                                                                                                                                                                                                                                                                                                                                                                                               | 30124.68 d        | -5.19    | -0.02% | +2.11%          | 04:08c  | +16.56%     | +16.37% |
| 33) CSI 300       | ",                                                                                                                                                                                                                                                                                                                                                                                                                                                                                                                                                                                                                                                                                                                                                                                                                                                                                                                                                                                                                                                                                                                                                                                                                                                                                                                                                                                                                                                                                                                                                                                                                                                                                                                                                                                                                                                                                                                                                                                                                                                                                                                            | 4087.24 d         | +1.45    | +0.04% | -12.15%         | 03:00 c | +35.76%     | +39.62% |
| 34) S&P/ASX 200   | - mun hours                                                                                                                                                                                                                                                                                                                                                                                                                                                                                                                                                                                                                                                                                                                                                                                                                                                                                                                                                                                                                                                                                                                                                                                                                                                                                                                                                                                                                                                                                                                                                                                                                                                                                                                                                                                                                                                                                                                                                                                                                                                                                                                   | 6256.38           | -21.07   | -0.34% | +7.76%          | 03:05 c | +10.80%     | +12.90% |