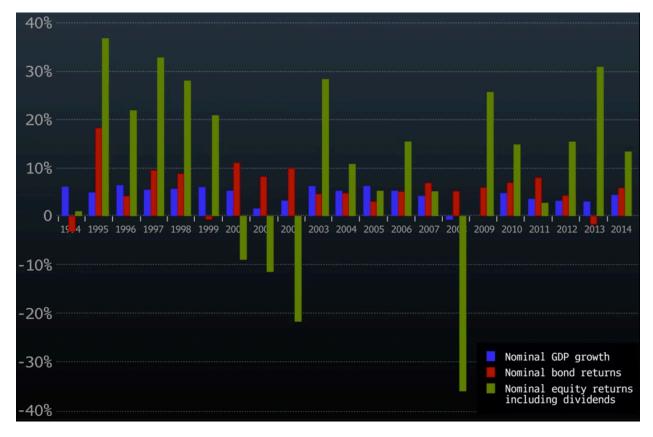

ies

### Note for the nature of Equities

- 1. Shareholders own a share of company earnings and assets.
- 2. Stocks are volatile because earnings are volatile.
- 3. Shareholders returns come from both shares going up and payments of dividends.
- 4. The range of shareholder outcomes is asymmetrical. Shares can go to zero or can multiply in value.
- 1) **LBUSTRUU Index**: Bloomberg Barclays US aggregate Total Return Value Unhedged USD

SPX Index: S&P 500 Index



- 2) Factors to consider when comparing returns
- 2-1) The role of dividends in equity returns

#### **SPXT Index**: S&P 500 Total Return Index (**Assuming dividends are reinvested**)

Taking dividend into account, equity did far better than bond. More risk and more rewards.



### 2-2) The nominal nature of stock and bond returns



(Source: BMC)

#### 3) TRA: Total Return Analysis



#### 4) NKY Index: Nikkei 225 Japanese Stock Index



#### 5) MRR: Member Ranked Returns